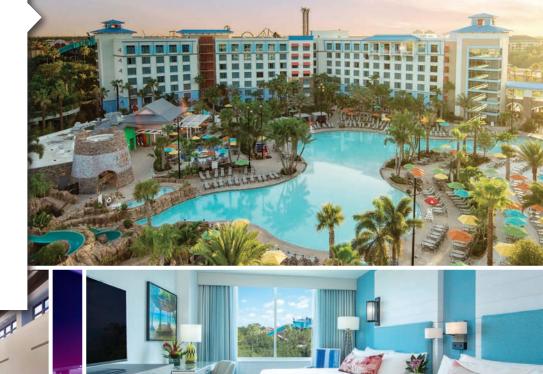

# LOEWS SAPPHIRE FALLS RESORT

### **ACCOMMODATIONS & AMENITIES**

The Caribbean sense of ease is present through tasteful, relaxed design and imaginative touches, making every stay at this resort a trip to paradise.

- ▶ 1,000 rooms including 83 suites
- Complimentary WiFi in guest rooms and public areas
- ▶ Universal Orlando™ Vacation Planning Center
- Concierge services
- Valet and self-parking (daily fees apply)
- Car rental available on-site
- Business center

## **RECREATION**

There is no shortage of fun once the adventures in the parks end.

- ▶ 16,000 Sq. Ft. Resort-Style Pool With a water slide, interactive kids' play area, hot tub, fire pit and cabana rentals
- ▶ Calypso Game Room Play the latest video games
- ▶ Kalina Health & Fitness Center With cardio-vascular equipment. lockers and dry sauna (complimentary for hotel guests)
- Universal Studios Store™ Offers sundries as well as Universal merchandise