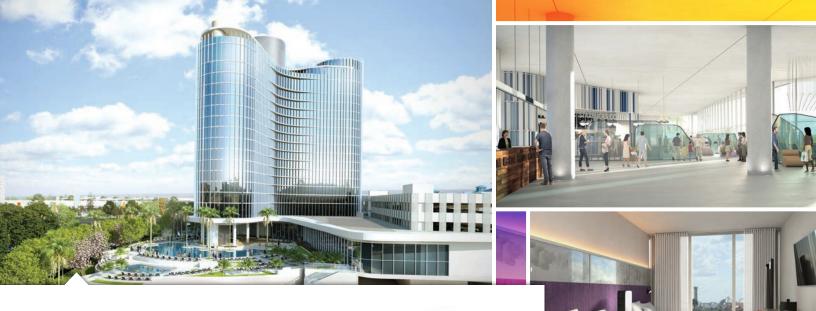

## UNIVERSAL'S AVENTURA HOTEL OPENING SUMMER 2018

UNIVERSAL ORLANDO RESORT

Universal's Aventura Hotel wants you to experience a fresh and fun way to stay - in a space that fits your style. It's a perfectly priced escape where open spaces and casual comfort meet sleek style.

### ACCOMMODATIONS & AMENITIES

Visitors will find guest rooms that are modern and sleek, offering the perfect mix of comfort, style and convenience.

- 600 guest rooms
- Complimentary WiFi in guest rooms and public areas
- ▶ Universal Orlando<sup>™</sup> Ticket Desk
- Self-parking (daily fees apply)
- Car rental available on-site

### DINING

Unique, high-quality restaurants come together within a dining hall, offering a multitude of cuisines for breakfast, lunch and dinner.

- Food Hall offering an Asian style noodle bar, a pizzeria, a custom burger joint, a kabob house and a burrito bar.
- Rooftop Bar featuring small plates and craft cocktails overlooking the resort destination
- > Pool Bar specialty bar menu
- > Lobby Bar inviting, communal space to enjoy a cocktail
- Starbucks<sup>®</sup> conveniently located in the lobby serving premium coffee, tea, and fresh food items

### RECREATION

Once you've returned from the theme parks, there's still a world of fun to be had.

- > Pool with a hot tub, a kids' splash pad area, fire pit, and daily activities
- Fitness Center with cardio-vascular and weight training equipment, lockers, shower and changing facilities (complimentary for hotel guests)
- ▶ Universal Studios Store<sup>™</sup> offers sundries as well as Universal merchandise