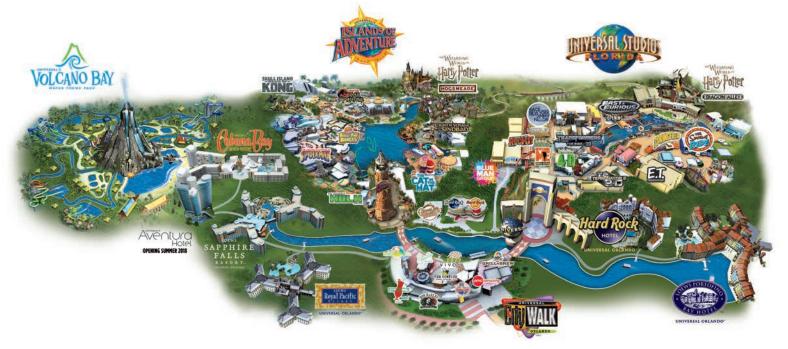

# THEME PARKS. HOTELS. DINING. ENTERTAINMENT. ALL IN ONE GREAT PLACE.

### LOCATION

- ▶ On-site at Universal Orlando Resort<sup>™</sup>
- 15 miles from Orlando International Airport (MCO)
- 12 miles from downtown Orlando